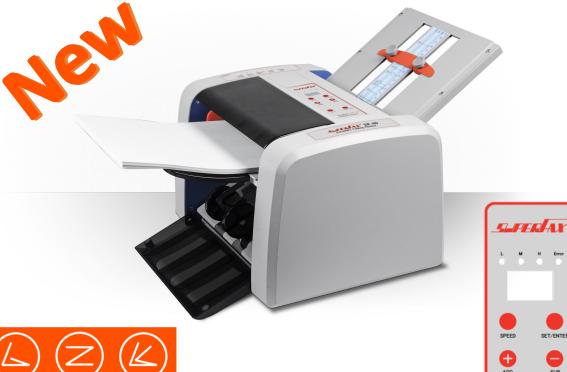

Automatic SF-40 Folding Machine

## Paper folding machine SF-40

The SuperFax SF-40 (up to A4 format) is the high-tech premium product for office.

Single

Letter

Zig-zag

Doubleparallel

## Easy to use

The control panel ensures set-up is fast and easy.